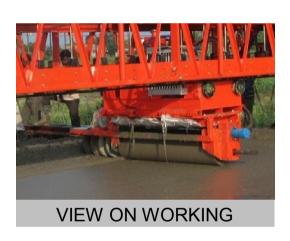

- High precision cylinder finisher for concrete slabs such as Streets, Parking, Factory floors, Bridges, Airports, Tennis Courts, Canal, Reservoir etc.
- ♣ It can finish a width from 3.5 mtrs. To 20 mtrs. (It is a custom design paver)
- Machine can finish a width up to 150 Sq. Meter/hour at suitable site condition.
- ♣ The special under carriage consists of a spreader extra length auger to spread the concrete to level, the finishing cylinder to compact and finish the concrete to the grade.
- Finishing roll bracket is equipped with vibrator.
- **Heavy Duty Hydraulic Jacks & Moba (Germany) Make Electronic Sensor.**

## SRCP 720 CONCRETE ELECTRONIC SENSOR PAVER TECHNICAL SPECIFICATION\*

| PRIME MOVER: With Needle Vibrator    | 10HP 1440-RPM for Fix Console. 10HP 1440-RPM for under carriage                                                                                                                                                                                             |
|--------------------------------------|-------------------------------------------------------------------------------------------------------------------------------------------------------------------------------------------------------------------------------------------------------------|
| PRIME MOVER: Without Needle Vibrator | 10HP 1440-RPM for Fix Console. 7.5HP 1440-RPM for under carriage                                                                                                                                                                                            |
| Fix Console                          | This hydraulic console controls the forward and reverse movement of the under carriage and the travel track chain by means of hydraulic motors.                                                                                                             |
| Under Carriage/Finisher Assembly     | Under Carriage accommodates the most critical components of the machine. It encompasses the vibratory finishing drum, Spreader Auger.  Optional:- Hydraulic Needle Vibrators                                                                                |
|                                      | The Under Carriage travels with a speed 30 meters/minute.                                                                                                                                                                                                   |
| Vibratory Finishing Drum             | The finishing drum is 4 feet length and 10.7 inches (272mm) in diameter. It rotates at a speed of 195 rpm. The finishing drum vibrates at 1500 vpm. This drum is precisely balance with the help of computerized balancing system to obtain quality finish. |
| Spreader Auger                       | The Auger is welded with hard faced welding to obtain maximum life. The auger is designed to work in the direction of travel movement of the machine.                                                                                                       |
| Traction System                      | Two Hydraulically driven flanged wheels bogie.                                                                                                                                                                                                              |
| Sensor Gradation                     | Moba ( Germany ) Make Electronic Sensor system to obtain maximum accuracy.                                                                                                                                                                                  |
| Jack System                          | Heavy duty hydraulic jack system.                                                                                                                                                                                                                           |
| Hydraulic Oil Capacities             | Fix console: 110 Liters. Under carriage: 140 Liters.                                                                                                                                                                                                        |