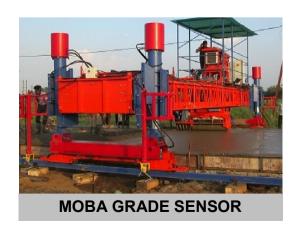

- High precision cylinder finisher for concrete slabs such as Streets, Parking, Factory floors, Bridges, Airports, Tennis Courts, Canal, Reservoir etc.
- ♣ It can finish a width from 3.5 mtrs. To 20 mtrs. (It is a custom design paver)
- Machine can finish a width up to 150 Sq. Meter/hour at suitable site condition.
- ♣ The special under carriage consists of a spreader extra length auger to spread the concrete to level, the finishing cylinder to compact and finish the concrete to the grade.
- Finishing roll bracket is equipped with vibrator.
- **Heavy Duty Hydraulic Jacks & Moba (Germany) Make Electronic Sensor.**

## SRCP 720 CONCRETE ELECTRONIC SENSOR PAVER TECHNICAL SPECIFICATION\*

| PRIME MOVER: With Needle Vibrator    | 10HP 1440-RPM for Fix Console. 10HP 1440-RPM for under carriage                                                                                                                                                                                             |
|--------------------------------------|-------------------------------------------------------------------------------------------------------------------------------------------------------------------------------------------------------------------------------------------------------------|
| PRIME MOVER: Without Needle Vibrator | 10HP 1440-RPM for Fix Console. 7.5HP 1440-RPM for under carriage                                                                                                                                                                                            |
| Fix Console                          | This hydraulic console controls the forward and reverse movement of the under carriage and the travel track chain by means of hydraulic motors.                                                                                                             |
| Under Carriage/Finisher Assembly     | Under Carriage accommodates the most critical components of the machine. It encompasses the vibratory finishing drum, Spreader Auger.  Optional:- Hydraulic Needle Vibrators                                                                                |
|                                      | The Under Carriage travels with a speed 30 meters/minute.                                                                                                                                                                                                   |
| Vibratory Finishing Drum             | The finishing drum is 4 feet length and 10.7 inches (272mm) in diameter. It rotates at a speed of 195 rpm. The finishing drum vibrates at 1500 vpm. This drum is precisely balance with the help of computerized balancing system to obtain quality finish. |
| Spreader Auger                       | The Auger is welded with hard faced welding to obtain maximum life. The auger is designed to work in the direction of travel movement of the machine.                                                                                                       |
| Traction System                      | Two Hydraulically driven flanged wheels bogie.                                                                                                                                                                                                              |
| Sensor Gradation                     | Moba ( Germany ) Make Electronic Sensor system to obtain maximum accuracy.                                                                                                                                                                                  |
| Jack System                          | Heavy duty hydraulic jack system.                                                                                                                                                                                                                           |
| Hydraulic Oil Capacities             | Fix console: 110 Liters. Under carriage: 140 Liters.                                                                                                                                                                                                        |