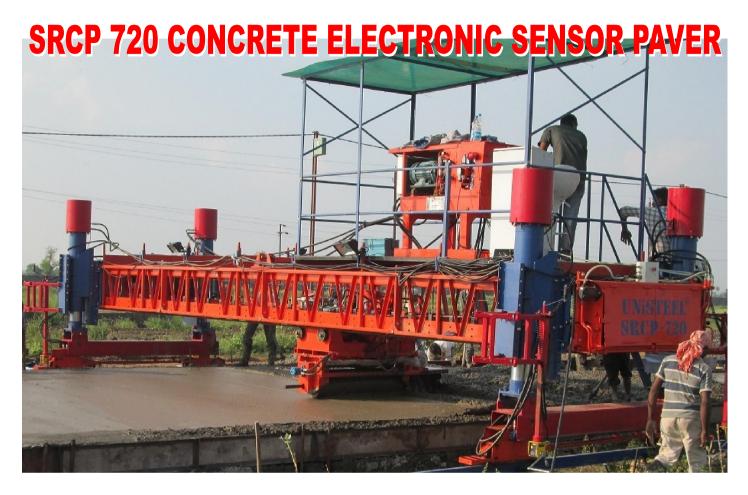

## SRCP 720 CONCRETE ELECTRONIC SENSOR PAVER

- High precision cylinder finisher for concrete slabs such as Streets, Parking, Factory floors, Bridges, Airports, Tennis Courts, Canal, Reservoir etc.
- ♣ It can finish a width from 3.5 mtrs. To 20 mtrs. (It is a custom design paver)
- Machine can finish a width up to 150 Sq. Meter/hour at suitable site condition.
- ♣ The special under carriage consists of a spreader extra length auger to spread the concrete to level, the finishing cylinder to compact and finish the concrete to the grade.
- Finishing roll bracket is equipped with vibrator.
- **Heavy Duty Hydraulic Jacks & Moba (Germany) Make Electronic Sensor.**