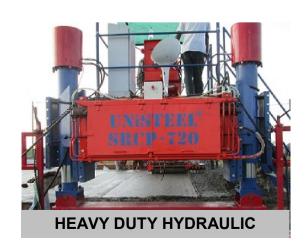

- High precision cylinder finisher for concrete slabs such as Streets, Parking, Factory floors, Bridges, Airports, Tennis Courts, Canal, Reservoir etc.
- ♣ It can finish a width from 3.5 mtrs. To 20 mtrs. (It is a custom design paver)
- Machine can finish a width up to 150 Sq. Meter/hour at suitable site condition.
- ♣ The special under carriage consists of a spreader extra length auger to spread the concrete to level, the finishing cylinder to compact and finish the concrete to the grade.
- Finishing roll bracket is equipped with vibrator.
- **Heavy Duty Hydraulic Jacks & Moba (Germany) Make Electronic Sensor.**

## SRCP 720 CONCRETE ELECTRONIC SENSOR PAVER TECHNICAL SPECIFICATION\*

| PRIME MOVER: With Needle Vibrator    | 10HP 1440-RPM for Fix Console. 10HP 1440-RPM for under carriage                                                                                                                                                                                             |
|--------------------------------------|-------------------------------------------------------------------------------------------------------------------------------------------------------------------------------------------------------------------------------------------------------------|
| PRIME MOVER: Without Needle Vibrator | 10HP 1440-RPM for Fix Console. 7.5HP 1440-RPM for under carriage                                                                                                                                                                                            |
| Fix Console                          | This hydraulic console controls the forward and reverse movement of the under carriage and the travel track chain by means of hydraulic motors.                                                                                                             |
| Under Carriage/Finisher Assembly     | Under Carriage accommodates the most critical components of the machine. It encompasses the vibratory finishing drum, Spreader Auger.  Optional:- Hydraulic Needle Vibrators                                                                                |
|                                      | The Under Carriage travels with a speed 30 meters/minute.                                                                                                                                                                                                   |
| Vibratory Finishing Drum             | The finishing drum is 4 feet length and 10.7 inches (272mm) in diameter. It rotates at a speed of 195 rpm. The finishing drum vibrates at 1500 vpm. This drum is precisely balance with the help of computerized balancing system to obtain quality finish. |
| Spreader Auger                       | The Auger is welded with hard faced welding to obtain maximum life. The auger is designed to work in the direction of travel movement of the machine.                                                                                                       |
| Traction System                      | Two Hydraulically driven flanged wheels bogie.                                                                                                                                                                                                              |
| Sensor Gradation                     | Moba ( Germany ) Make Electronic Sensor system to obtain maximum accuracy.                                                                                                                                                                                  |
| Jack System                          | Heavy duty hydraulic jack system.                                                                                                                                                                                                                           |
| Hydraulic Oil Capacities             | Fix console: 110 Liters. Under carriage: 140 Liters.                                                                                                                                                                                                        |