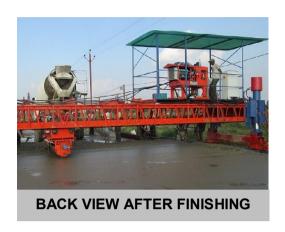

- High precision cylinder finisher for concrete slabs such as Streets, Parking, Factory floors, Bridges, Airports, Tennis Courts, Canal, Reservoir etc.
- ♣ It can finish a width from 3.5 mtrs. To 20 mtrs. (It is a custom design paver)
- Machine can finish a width up to 150 Sq. Meter/hour at suitable site condition.
- ♣ The special under carriage consists of a spreader extra length auger to spread the concrete to level, the finishing cylinder to compact and finish the concrete to the grade.
- Finishing roll bracket is equipped with vibrator.
- **Heavy Duty Hydraulic Jacks & Moba (Germany) Make Electronic Sensor.**