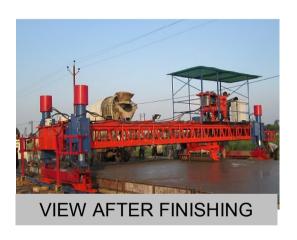

- High precision cylinder finisher for concrete slabs such as Streets, Parking, Factory floors, Bridges, Airports, Tennis Courts, Canal, Reservoir etc.
- ♣ It can finish a width from 3.5 mtrs. To 20 mtrs. (It is a custom design paver)
- Machine can finish a width up to 150 Sq. Meter/hour at suitable site condition.
- ♣ The special under carriage consists of a spreader extra length auger to spread the concrete to level, the finishing cylinder to compact and finish the concrete to the grade.
- Finishing roll bracket is equipped with vibrator.
- **Heavy Duty Hydraulic Jacks & Moba (Germany) Make Electronic Sensor.**