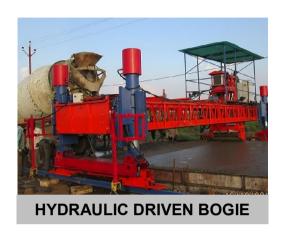

## SRCP 720 CONCRETE ELECTRONIC SENSOR PAVER TECHNICAL SPECIFICATION\*

| PRIME MOVER: With Needle Vibrator    | 10HP 1440-RPM for Fix Console. 10HP 1440-RPM for under carriage                                                                                                                                                                                             |
|--------------------------------------|-------------------------------------------------------------------------------------------------------------------------------------------------------------------------------------------------------------------------------------------------------------|
| PRIME MOVER: Without Needle Vibrator | 10HP 1440-RPM for Fix Console. 7.5HP 1440-RPM for under carriage                                                                                                                                                                                            |
| Fix Console                          | This hydraulic console controls the forward and reverse movement of the under carriage and the travel track chain by means of hydraulic motors.                                                                                                             |
| Under Carriage/Finisher Assembly     | Under Carriage accommodates the most critical components of the machine. It encompasses the vibratory finishing drum, Spreader Auger.  Optional:- Hydraulic Needle Vibrators                                                                                |
|                                      | The Under Carriage travels with a speed 30 meters/minute.                                                                                                                                                                                                   |
| Vibratory Finishing Drum             | The finishing drum is 4 feet length and 10.7 inches (272mm) in diameter. It rotates at a speed of 195 rpm. The finishing drum vibrates at 1500 vpm. This drum is precisely balance with the help of computerized balancing system to obtain quality finish. |
| Spreader Auger                       | The Auger is welded with hard faced welding to obtain maximum life. The auger is designed to work in the direction of travel movement of the machine.                                                                                                       |
| Traction System                      | Two Hydraulically driven flanged wheels bogie.                                                                                                                                                                                                              |
| Sensor Gradation                     | Moba ( Germany ) Make Electronic Sensor system to obtain maximum accuracy.                                                                                                                                                                                  |
| Jack System                          | Heavy duty hydraulic jack system.                                                                                                                                                                                                                           |
| Hydraulic Oil Capacities             | Fix console: 110 Liters. Under carriage: 140 Liters.                                                                                                                                                                                                        |